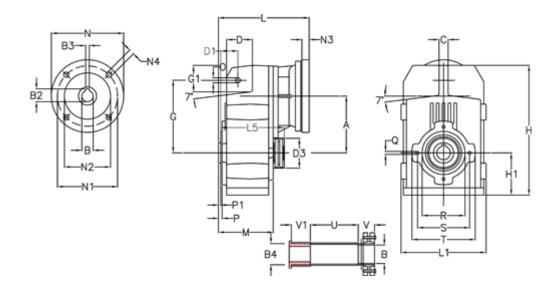

## **Data Sheet**

Article number: 29560502388950
Description: Shaft mounted gear

A512QF55-23,8-P132B5

## **Measures**

| A = 211.30 | D1 = 65.0  | l5 = 222.0 | P1                                  | = 4.5    | V = 62  |
|------------|------------|------------|-------------------------------------|----------|---------|
| B = 55     | d3 = 120   | M = 163.0  | Q                                   | = M12x19 | V1 = 50 |
| B1 = 38    | G = 278    | N = 300    | R                                   | = 180    |         |
| B2 = 41.3  | G1 = 105.5 | N1 = 265   | S                                   | = 215    |         |
| B3 = 10    | H = 479.0  | N2 = 230   | Т                                   | = 250    |         |
| B4 = 55    | H1 = 144.0 | N4 = 14    | Tightening torque Nm adapter bushin | g = 6.0  |         |
| C = 20     | L = 334.0  | O = 22     | Tightening torque Nm shrink disc    | = 12.0   |         |
| D = 93.5   | L1 = 273   | P = 8.5    | U                                   | = 91.0   |         |